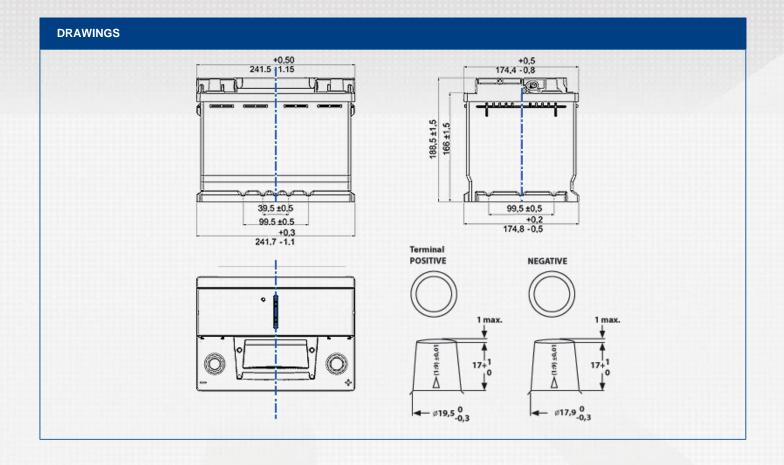

| TECHNICAL INFORMATION             |     |                     |        |  |
|-----------------------------------|-----|---------------------|--------|--|
| Voltage [V]:                      | 12  | Height [mm]:        | 190    |  |
| Battery Capacity [Ah]:            | 60  | Base Hold-down:     | B13    |  |
| Battery Capacity 5h [Ah]:         | 51  | Layout:             | 0      |  |
| Cold Cranking Amps (CCA), EN [A]: | 560 | Terminal Types:     | 1      |  |
| Marine Cranking Amps (SAE) @ 0°C: | 700 | Case Size:          | H5/L2  |  |
| Length [mm]:                      | 242 | Weight filled (kg): | 16,800 |  |
| Width [mm]:                       | 175 |                     | _      |  |